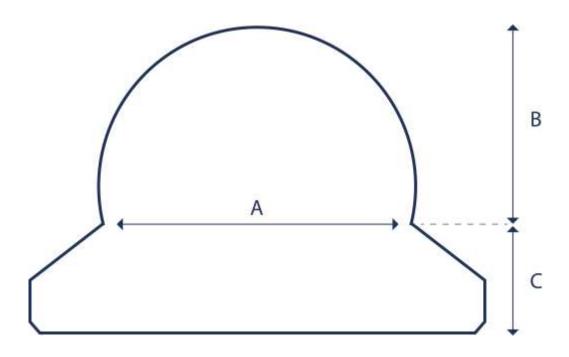

## **TECHNICAL DATA SHEET FOL 65/66/67 – Finixa wheel well protection cover**

FOL 65 - Finixa wheel well protection cover 88 x 58 x 20

A = 88cm

B = 58cm

C = 20cm

FOL 66 - Finixa wheel well protection cover 96 x 64 x 22

A = 96cm

B = 64cm

C = 22cm

FOL 67 - Finixa wheel well protection cover 105 x 70 x 24

A = 105cm

B = 70cm

C = 24cm

The above information is given in good faith, but the user should assure himself that the performance of the product is sufficient for his application. The quoted values are average and should not be taken as maximum or minimum values for specific purposes. Chemicar Europe cannot be held responsible for product failure unless full testing has been carried out.